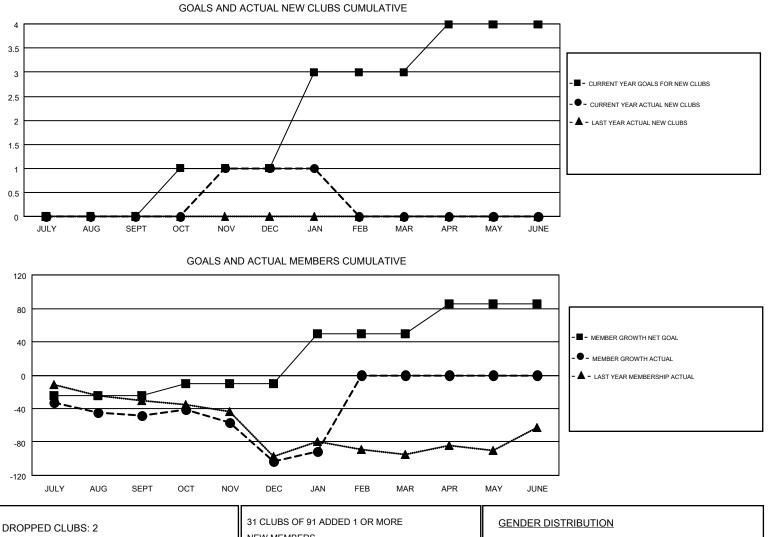

## GMT: ELENA APPIANI

| G١ | ИΤ | CA    | 4 |
|----|----|-------|---|
| ~. |    | · · · |   |

| Clubs                 |               |           |               | Members               |                           |                         |                                                    |  |
|-----------------------|---------------|-----------|---------------|-----------------------|---------------------------|-------------------------|----------------------------------------------------|--|
| RESULTS FOR 2017-2018 |               |           |               | RESULTS FOR 2017-2018 |                           |                         |                                                    |  |
| QUARTER               | NEW CLUB GOAL | NEW CLUBS | DROPPED CLUBS | QUARTER               | MEMBER GROWTH NET<br>GOAL | MEMBER GROWTH<br>ACTUAL | DROPPED<br>MEMBERS ACTUAL<br>(including transfers) |  |
| JULY/AUG/SEPT         | 0             | 0         | 1             | JULY/AUG/SEPT         | -25                       | 29                      | 68                                                 |  |
| OCT/NOV/DEC           | 1             | 1         | 1             | OCT/NOV/DEC           | 15                        | 58                      | 107                                                |  |
| JAN/FEB/MAR           | 2             | 0         | 0             | JAN/FEB/MAR           | 60                        | 27                      | 12                                                 |  |
| APR/MAY/JUNE          | 1             | 0         | 0             | APR/MAY/JUNE          | 35                        | 0                       | 0                                                  |  |

| DROPPED CLUBS: 2 |     | 31 CLUBS OF 91 ADDED 1 OR MORE<br>NEW MEMBERS | GENDER DISTRIBUTION       |                |     |
|------------------|-----|-----------------------------------------------|---------------------------|----------------|-----|
|                  |     |                                               | MALE                      | 895 (43.53%)   |     |
| DROPPED MEMBERS  |     |                                               | FEMALE                    | 1,161 (56.47%) |     |
| DECEASED         | 12  | CLICK HERE FOR CUMULATIVE                     | TOTAL FAMILY UNIT MEMBERS |                | 257 |
| CLUB CANCELLED   | 22  | MEMBERSHIP DATA                               |                           |                |     |
| OTHER            | 152 |                                               | FAMILY MEMBERS P          | AYING HALF     | 133 |
| TOTAL            | 186 |                                               | DOLO                      |                |     |
|                  |     |                                               |                           |                |     |